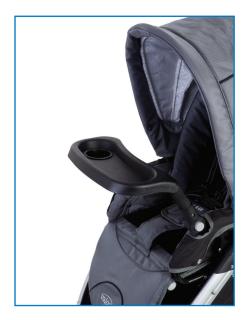

## Snack Tray

Snack Tray on Rebel Q

Snack Tray on Snap

Snack Tray on Matrix

|               | Tri Mode<br>Snack Tray<br>N4988 | Tri Mode Twin<br>Snack Tray<br>N4995 | Snap<br>Snack Tray<br>A9058 | Rebel Q<br>Snack Tray<br>A9059 | Vee Bee<br>Snack Tray*<br>A8955 | Snap Duo<br>Snack Tray<br>A9094 |
|---------------|---------------------------------|--------------------------------------|-----------------------------|--------------------------------|---------------------------------|---------------------------------|
| Matrix        | Х                               |                                      |                             |                                |                                 |                                 |
| Rebel Q       |                                 |                                      |                             | Х                              |                                 |                                 |
| Rebel Q AIR   |                                 |                                      |                             | Х                              |                                 |                                 |
| Rebel Q Sport |                                 |                                      | Х                           |                                |                                 |                                 |
| Zee           | Х                               |                                      |                             |                                |                                 |                                 |
| Zee Two       |                                 | Х                                    |                             |                                |                                 |                                 |
| Zee Spark     |                                 |                                      | X                           |                                |                                 |                                 |
| Zee Spark Duo |                                 |                                      |                             |                                |                                 | Х                               |
| Snap          |                                 |                                      | X                           |                                |                                 |                                 |
| Snap 4        |                                 |                                      | Х                           |                                |                                 |                                 |
| Snap Duo      |                                 |                                      |                             |                                |                                 | X                               |
| Evo2          |                                 |                                      |                             |                                | Х                               |                                 |
| T3 Plus       |                                 |                                      |                             |                                | Х                               |                                 |
| Lio           |                                 |                                      |                             |                                | Х                               |                                 |