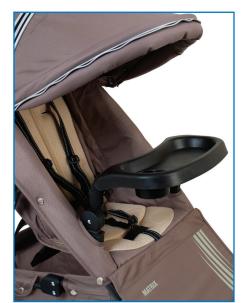

## Snack Tray

Snack Tray on Rebel Q

Snack Tray on Snap

Snack Tray on Matrix

|               | Tri Mode<br>Snack Tray<br>N4988 | Tri Mode Twin<br>Snack Tray<br>N4995 | Snap<br>Snack Tray<br>A9058 | Rebel Q<br>Snack Tray<br>A9059 | Vee Bee<br>Snack Tray*<br>A8955 | Snap Duo<br>Snack Tray<br>A9094 |
|---------------|---------------------------------|--------------------------------------|-----------------------------|--------------------------------|---------------------------------|---------------------------------|
| Matrix        | Х                               |                                      |                             |                                |                                 |                                 |
| Rebel Q       |                                 |                                      |                             | Х                              |                                 |                                 |
| Rebel Q AIR   |                                 |                                      |                             | Х                              |                                 |                                 |
| Rebel Q Sport |                                 |                                      | Х                           |                                |                                 |                                 |
| Zee           | Х                               |                                      |                             |                                |                                 |                                 |
| Zee Two       |                                 | Х                                    |                             |                                |                                 |                                 |
| Zee Spark     |                                 |                                      | X                           |                                |                                 |                                 |
| Zee Spark Duo |                                 |                                      |                             |                                |                                 | Х                               |
| Snap          |                                 |                                      | X                           |                                |                                 |                                 |
| Snap 4        |                                 |                                      | Х                           |                                |                                 |                                 |
| Snap Duo      |                                 |                                      |                             |                                |                                 | X                               |
| Evo2          |                                 |                                      |                             |                                | Х                               |                                 |
| T3 Plus       |                                 |                                      |                             |                                | Х                               |                                 |
| Lio           |                                 |                                      |                             |                                | Х                               |                                 |