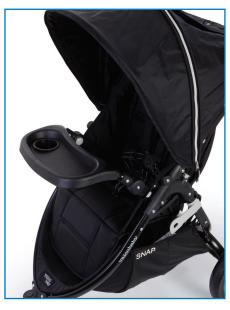

## Snack Tray

Snack Tray on Rebel Q

Snack Tray on Snap

Snack Tray on Matrix

|               | Tri Mode<br>Snack Tray<br>N4988 | Tri Mode Twin<br>Snack Tray<br>N4995 | Snap<br>Snack Tray<br>A9058 | Rebel Q<br>Snack Tray<br>A9059 | Vee Bee<br>Snack Tray*<br>A8955 | Snap Duo<br>Snack Tray<br>A9094 |
|---------------|---------------------------------|--------------------------------------|-----------------------------|--------------------------------|---------------------------------|---------------------------------|
| Matrix        | Х                               |                                      |                             |                                |                                 |                                 |
| Rebel Q       |                                 |                                      |                             | Х                              |                                 |                                 |
| Rebel Q AIR   |                                 |                                      |                             | Х                              |                                 |                                 |
| Rebel Q Sport |                                 |                                      | Х                           |                                |                                 |                                 |
| Zee           | Х                               |                                      |                             |                                |                                 |                                 |
| Zee Two       |                                 | Х                                    |                             |                                |                                 |                                 |
| Zee Spark     |                                 |                                      | X                           |                                |                                 |                                 |
| Zee Spark Duo |                                 |                                      |                             |                                |                                 | Х                               |
| Snap          |                                 |                                      | X                           |                                |                                 |                                 |
| Snap 4        |                                 |                                      | Х                           |                                |                                 |                                 |
| Snap Duo      |                                 |                                      |                             |                                |                                 | X                               |
| Evo2          |                                 |                                      |                             |                                | Х                               |                                 |
| T3 Plus       |                                 |                                      |                             |                                | Х                               |                                 |
| Lio           |                                 |                                      |                             |                                | Х                               |                                 |